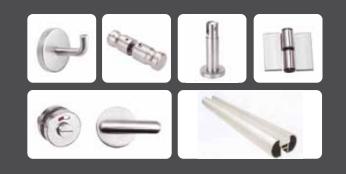

steel, the result is a system that not only looks contemporary but also has the ability to withstand harsh conditions. This clean and simple cubicle is the solution to your restroom problems.

DIMENSIONS

Cubicles' 2000mm overall height design includes a 150mm floor clearance. Its width and depth are tailored to meet your preferences and to adapt to individual site conditions. MATERIALS

Standard design comprises of solid compact laminate panel (phenolic core), natural anodized channel, and stainless steel accessories. Other options are available. PANELS

Panels are made of 12mm thick high density, water proof, solid, compact laminates (phenolic core). They come with high pressure textured matte finish melamine on both sides for shock and mar resistance.



## STAINLESS STEEL ACCESSORIES





## TYPICAL CONFIGURATIONS