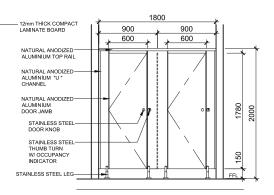

DIMENSIONS

Cubicles' 2000mm overall height design includes a 150mm floor clearance. Its width and depth are tailored to meet your preferences and to adapt to individual site conditions. MATERIALS

Standard design comprises of solid compact laminate panel (phenolic core), natural anodized channel, and stainless steel accessories. Other options are available. PANELS

Panels are made of 12mm thick high density, water proof, solid, compact laminates (phenolic core). They come with high pressure textured matte finish melamine on both sides for shock and mar resistance.