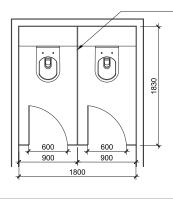

hat not only looks contemporary but also has the ability to withstand harsh conditions. This clean and simple cubicle is the solution to your restroom problems.

DIMENSIONS

Cubicles' 2000mm overall height design includes a 150mm floor clearance. Its width and depth are tailored to meet your preferences and to adapt to individual site conditions. MATERIALS

Standard design comprises of solid compact laminate panel (phenolic core), natural anodized channel, and stainless steel accessories. Other options are available. PANELS

Panels are made of 12mm thick high density, water proof, solid, compact laminates (phenolic core). They come with high pressure textured matte finish melamine on both sides for shock and mar resistance.



## STAINLESS STEEL ACCESSORIES





## TYPICAL CONFIGURATIONS